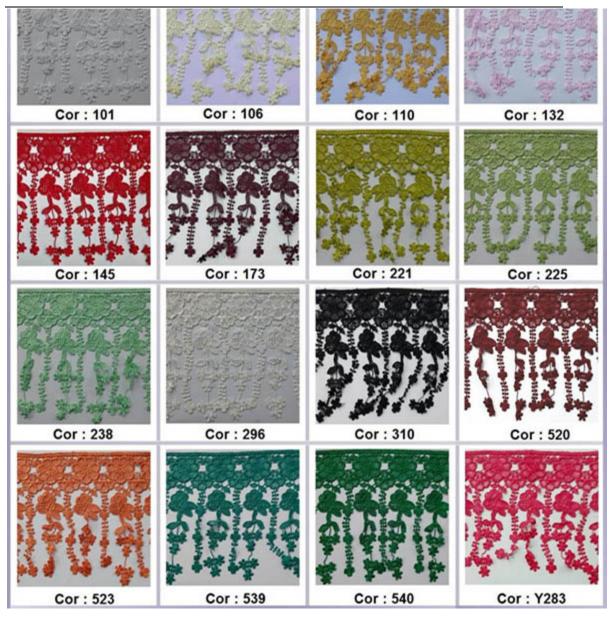

## **Product Parameter (Specification)**

| Product name    | 100% Polyester Water Soluble French colors Embroidery Guipure<br>Lace                    |
|-----------------|------------------------------------------------------------------------------------------|
| Colour          | greige and offer dying and assorted colors for option (Dyeing any color as you required) |
| MOQ             | 1000 yards                                                                               |
| Customized      | OEM&ODM are welcomed, We can also make based on client's designs and pictures            |
| Production time | Normally 7-20 days depends on the quantity                                               |

# **Product Details**

100%Polyester Water Soluble French colors Embroidery Guipure Lace