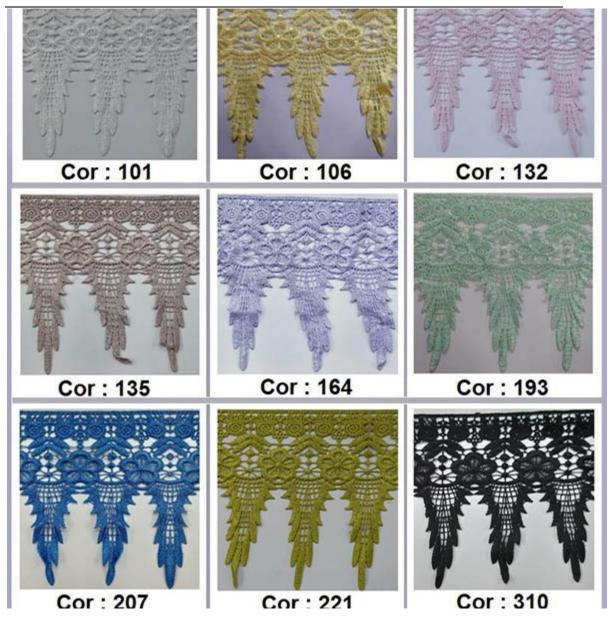

## **Product Parameter (Specification)**

| Product name    | 100% Polyester Water Soluble French colors Embroidery Guipure<br>Lace                    |
|-----------------|------------------------------------------------------------------------------------------|
| Colour          | greige and offer dying and assorted colors for option (Dyeing any color as you required) |
| MOQ             | 1000 yards                                                                               |
| Customized      | OEM&ODM are welcomed, We can also make based on client's designs and pictures            |
| Production time | Normally 7-20 days depends on the quantity                                               |