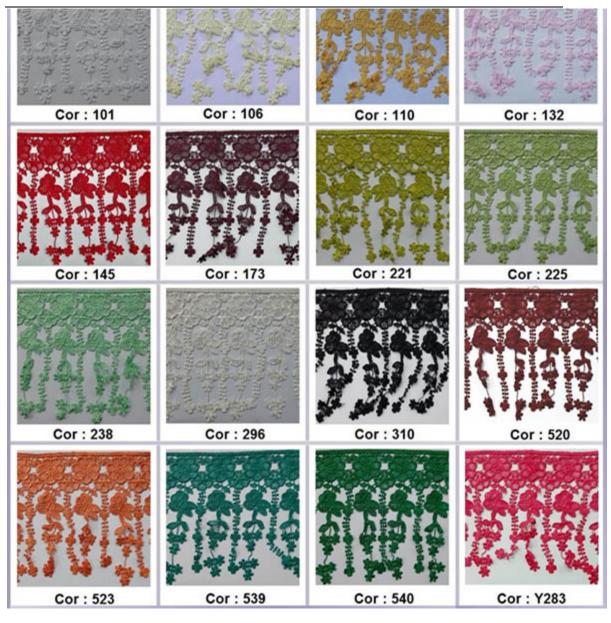

## **Product Parameter (Specification)**

| Product name    | 100% Polyester Water Soluble French colors Embroidery Guipure<br>Lace                    |
|-----------------|------------------------------------------------------------------------------------------|
| Colour          | greige and offer dying and assorted colors for option (Dyeing any color as you required) |
| MOQ             | 1000 yards                                                                               |
| Customized      | OEM&ODM are welcomed, We can also make based on client's designs and pictures            |
| Production time | Normally 7-20 days depends on the quantity                                               |

# **Product Details**

100%Polyester Water Soluble French colors Embroidery Guipure Lace