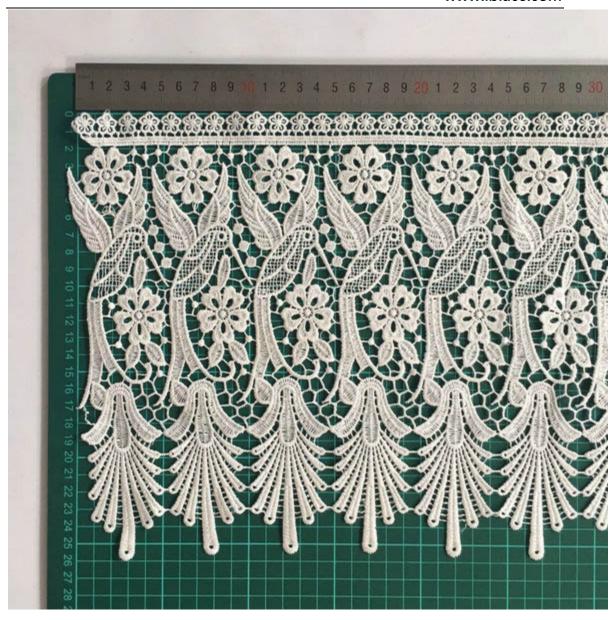

# **Product Details**

100%Polyester Water Soluble French colors Embroidery Guipure Lace