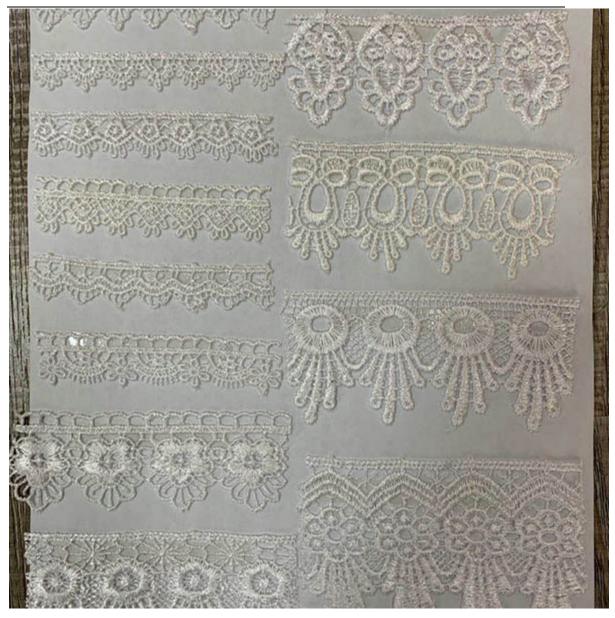

# **Product Details**

100%Polyester Water Soluble French colors Embroidery Guipure Lace