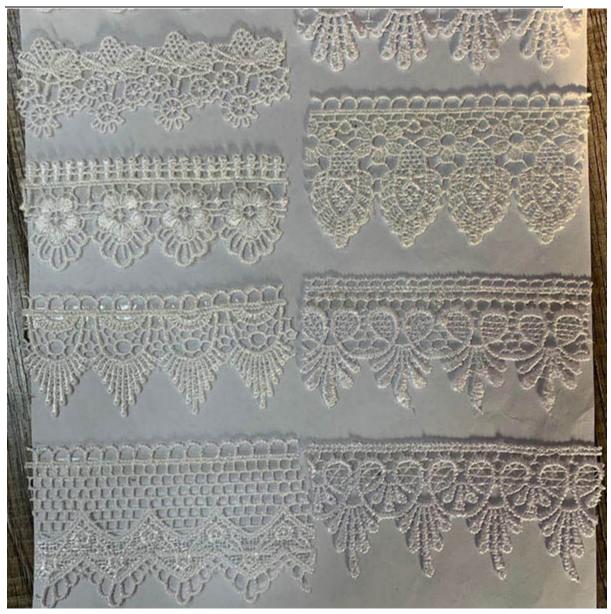

# **Product Details**

100%Polyester Water Soluble French colors Embroidery Guipure Lace