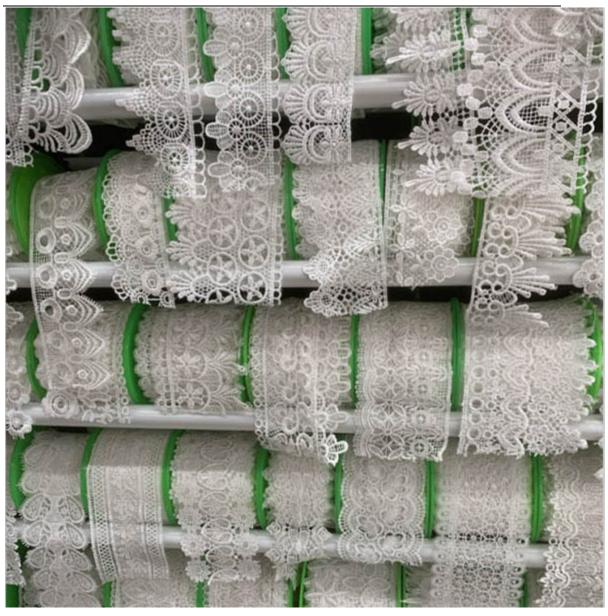

# **Product Details**

100%Polyester Water Soluble French colors Embroidery Guipure Lace