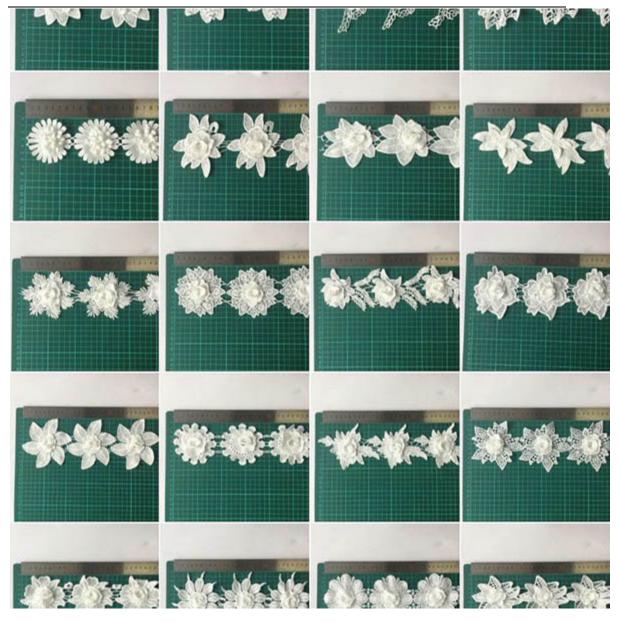

# **Product Feature And Application**

There is one more adorable type of lace polyester embroidery guipure lace, . They look absolutely adorable and are perfect for decorating casual wear and evening gowns.

# **Product Details**

100%Polyester Water Soluble French colors Embroidery Guipure Lace