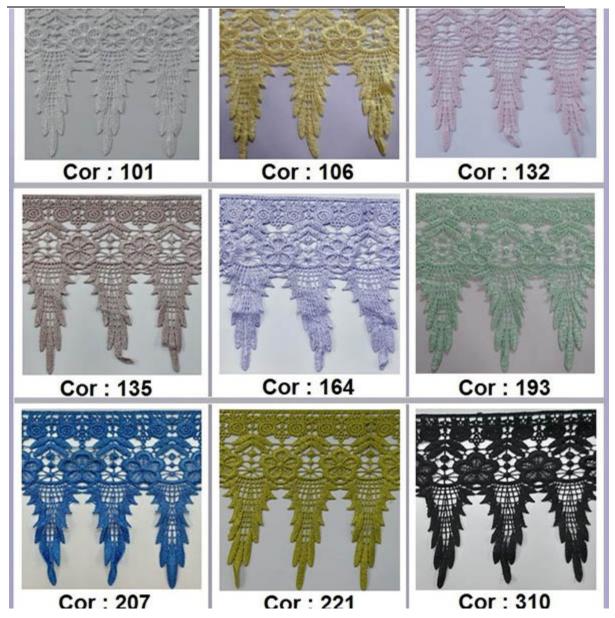

## **Product Parameter (Specification)**

| Product name    | 100% Polyester Water Soluble French colors Embroidery Guipure<br>Lace                    |
|-----------------|------------------------------------------------------------------------------------------|
| Colour          | greige and offer dying and assorted colors for option (Dyeing any color as you required) |
| MOQ             | 1000 yards                                                                               |
| Customized      | OEM&ODM are welcomed, We can also make based on client's designs and pictures            |
| Production time | Normally 7-20 days depends on the quantity                                               |

# **Product Details**

100%Polyester Water Soluble French colors Embroidery Guipure Lace